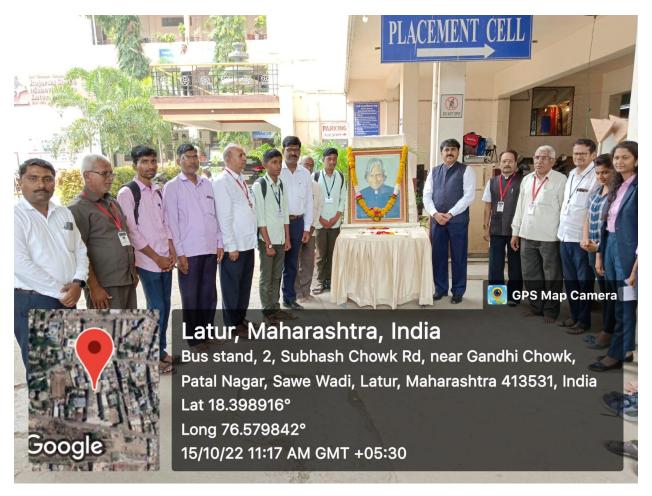

#### v. Brief Summary

On the occasion of Dr. A. P. J. Abdul Kalam anniversary vachan prerana day, was celebrated, on the same occasion journals exhibition was organized by the library department. Dr. Mahadev Gavhane, inaugurated the exhibition by the offered floral tributes to the photo of Dr. A. P. J. Abdul Kalam. In this exhibition Magazines, Research Journals, Peer Review Journals, Scopus Index Journals, were arranged in this exhibition. Principal Dr. Mahadev Gavhane highlighted the importance of journal reading.

### C) Photograph of jio-tagged

Principal Dr. Mahadev Gavhane teaching nonteaching & students participated in birth anniversary of Dr. A. P. J. Kalam

डॉ. ए. पी. जे अब्दुल कलाम यांचा जन्मदिवस वाचन प्रेरणा दिन (जर्नल प्रदर्शन) उपस्थिती अहवाल